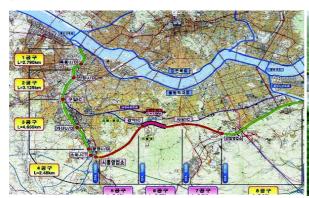

# 추진방향

- Ⅰ 남부순환도로 교통난 완화를 위한 강남순환도로와 연결도로 및 동서방향 간선도로 확충
- ▮ 강남순환도로 및 신림~봉천간 터널도로 적기 완료
- Ⅰ 부족한 보조간선도로인 동서간 연계 도로개설을 금천구와 공조하여 서울시 사업으로 시행되도록 적극 추진

**①** 

# ▮ 강남순환도시고속도로건설

- 위 치 : 영등포 염창IC ∼ 강남 수서IC

- 규 모: 폭6~8차로, 총연장 34.8km(관악구 7.3km)

- 사업기간: 2007, 11 ~ 2014, 5

- 총사업비 : 2조 600억원 (민자1조 3,494억원)

#### Ⅰ 신림∼봉천간 터널도로개설

치: 신림동 시흥IC ~ 낙성대 강남순환도로 접속부

- 규 모: 왕복 4차로, 연장 5.58km

- 사업기간 : 2009. 10 ~ 2017. 3

- 총사업비 : 5,507억원 (보상 1,397, 공사 4,110)

# I 동서간 연계도로개설

치: 호암길 ~ 신림재정비촉진지구 ~ 시흥대로

- 규 모: 폭 20m(4차로), 연장 3.36km (관악구간 2.35km)

- 사업기간 : 2011 ~ 2017

- 총사업비 : 2,751억원 (보상 1,937, 공사 814)