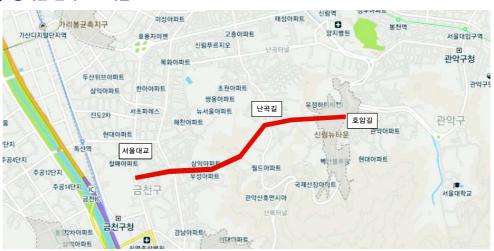

# I 동서간 연계도로개설

치: 호암길 ~ 신림재정비촉진지구 ~ 시흥대로

- 규 모: 폭 20m(4차로), 연장 3.36km (관악구간 2.35km)

- 사업기간 : 2011 ~ 2017

- 총사업비 : 2,751억원 (보상 1,937, 공사 814)

# ▶ 동서간 연계도로 개설

**(** 