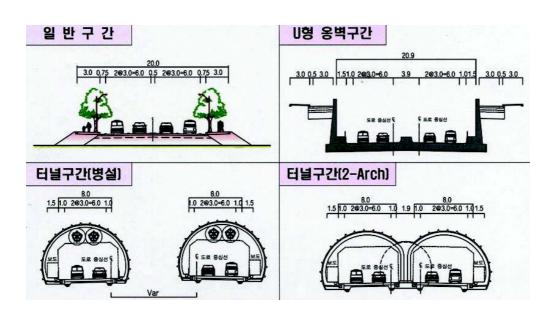

#### Ⅰ 신림∼봉천간 터널도로개설

치: 신림동 시흥IC ~ 낙성대 강남순환도로 접속부

- 규 모: 왕복 4차로, 연장 5.58km

- 사업기간 : 2009. 10 ~ 2017. 3

- 총사업비 : 5,507억원 (보상 1,397, 공사 4,110)

# ▶ 신림~봉천터널 개설