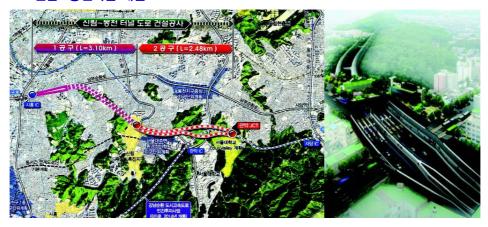

#### Ⅰ 신림∼봉천간 터널도로개설

치: 신림동 시흥IC ~ 낙성대 강남순환도로 접속부

- 규 모: 왕복 4차로, 연장 5.58km

- 사업기간 : 2009. 10 ~ 2017. 3

- 총사업비 : 5,507억원 (보상 1,397, 공사 4,110)

# ▶ 신림~봉천터널 개설